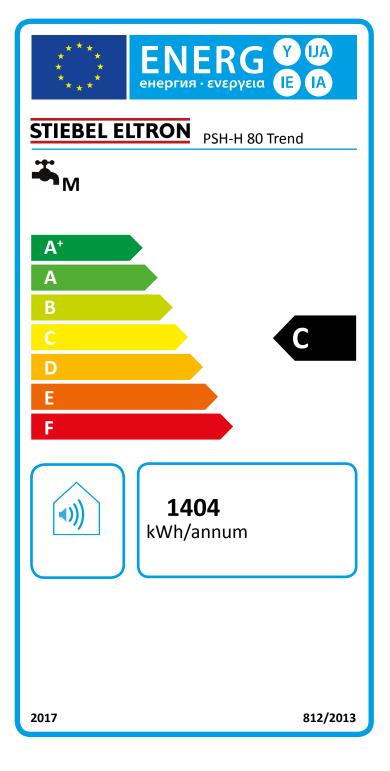

## Product datasheet: Conventional water heaters to regulation (EU) no. 812/2013 and 814/2013 / (S.I. 2019 No. 539 / Schedule 2)

|                                                        |          | PSH-H 80 Trend |
|--------------------------------------------------------|----------|----------------|
|                                                        |          | 204772         |
| Manufacturer                                           |          | STIEBEL ELTRON |
| Load profile                                           | •        | M              |
| Energy efficiency class                                |          | C              |
| Energy conversion efficiency                           | %        | 37             |
| Annual power consumption                               | kWh      | 1404           |
| Default temperature setting                            | °C       | 60             |
| Option for exclusive operation during off-peak periods |          | -              |
| Smart function                                         | ·        | -              |
| storage volume V                                       | Ī        | 80             |
| Mixed water volume at 40 °C                            | <u> </u> | 108            |
| Daily power consumption                                | kWh      | 6,558          |